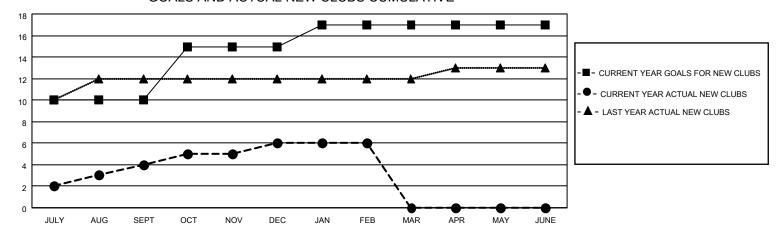

#### GOALS AND ACTUAL NEW CLUBS CUMULATIVE

### District 315A2

| Clubs RESULTS FOR 2022-2023 |    |   |   | Members RESULTS FOR 2022-2023 |     |     |     |
|-----------------------------|----|---|---|-------------------------------|-----|-----|-----|
|                             |    |   |   |                               |     |     |     |
| JULY/AUG/SEPT               | 10 | 4 | 0 | JULY/AUG/SEPT                 | 20  | 185 | 205 |
| OCT/NOV/DEC                 | 5  | 2 | 5 | OCT/NOV/DEC                   | 100 | 140 | 100 |
| JAN/FEB/MAR                 | 2  | 0 | 1 | JAN/FEB/MAR                   | 50  | 88  | 40  |
| APR/MAY/JUNE                | 0  | 0 | 0 | APR/MAY/JUNE                  | 20  | 0   | 0   |