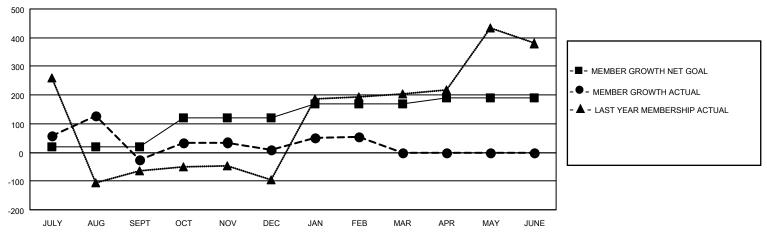

#### GOALS AND ACTUAL MEMBERS CUMULATIVE

| DROPPED CLUBS: 6 |     | 51 CLUBS OF 93 ADDED 1 OR<br>MORE NEW MEMBERS | GENDER DISTRIBUTION                   |                |  |
|------------------|-----|-----------------------------------------------|---------------------------------------|----------------|--|
|                  |     | WORL NEW WEINBERG                             | MALE                                  | 1,888 (69.06%) |  |
|                  |     |                                               | FEMALE 846 (30.94%)                   |                |  |
| DROPPED MEMBERS  |     |                                               | NON BINARY                            | 0 (0.00%)      |  |
|                  |     |                                               | PREFER NOT TO ANSWER                  | 0 (0.00%)      |  |
| DECEASED         | 0   |                                               |                                       |                |  |
| CLUB CANCELLED   | 42  | CLICK HERE FOR CUMULATIVE                     | TOTAL FAMILY UNIT MEMBERS             | 1,845          |  |
| OTHER            | 303 | MEMBERSHIP DATA                               |                                       |                |  |
| TOTAL 345        |     |                                               | FAMILY MEMBERS PAYING HALF DUES 1,370 |                |  |
|                  |     |                                               |                                       |                |  |

### District 315A2

| Clubs RESULTS FOR 2022-2023 |    |   |   | Members RESULTS FOR 2022-2023 |     |     |     |
|-----------------------------|----|---|---|-------------------------------|-----|-----|-----|
|                             |    |   |   |                               |     |     |     |
| JULY/AUG/SEPT               | 10 | 4 | 0 | JULY/AUG/SEPT                 | 20  | 185 | 205 |
| OCT/NOV/DEC                 | 5  | 2 | 5 | OCT/NOV/DEC                   | 100 | 140 | 100 |
| JAN/FEB/MAR                 | 2  | 0 | 1 | JAN/FEB/MAR                   | 50  | 88  | 40  |
| APR/MAY/JUNE                | 0  | 0 | 0 | APR/MAY/JUNE                  | 20  | 0   | 0   |